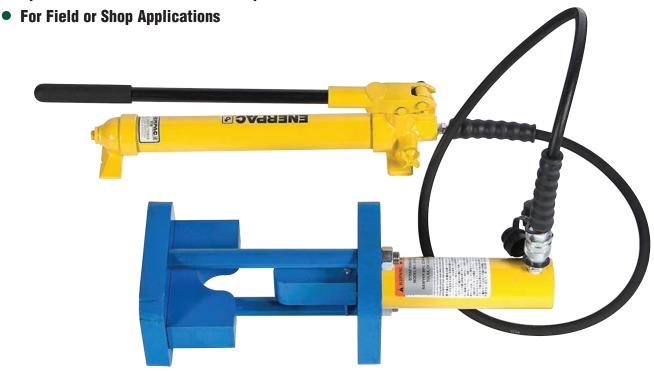

## Model 273-15, 15-Ton Strap Bender FOR FIELD AND SHOP APPLICATIONS

- For Weld Coupon Testing
- Horizontal or Vertical Use
- Optional Choice of Materials to Meet Code
- Includes (1) Steel Carrying Case
- Optional Accessories: Electric Pump

# MODEL 273-15, 15-TON STRAP BENDER