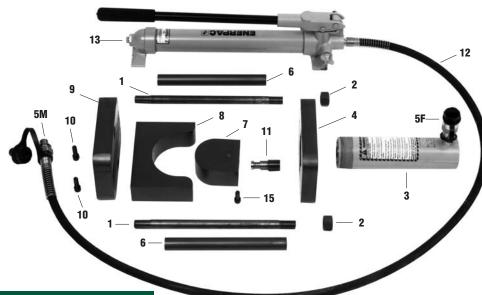

### Parts List Model 273-15

### **Parts List**

| No. | Amount | Dwg./Part No. | Description/Name              |
|-----|--------|---------------|-------------------------------|
| 1.  | 2      | C4FF-1        | Tension Shaft                 |
| 2.  | 2      | 517-29        | Nut                           |
| 3.  | 1      | 526-1         | Hydraulic Cylinder            |
| 4.  | 1      | C4FF-4        | Base                          |
| 5.  | 1      | 526-8         | 1/2 Hydraulic Coupling F or M |
| 6.  | 2      | C4FF-6        | Spacer                        |
| 7.  | 1      | C4FF-7        | Plunger (determined by code)  |
| 8.  | 1      | C4FF-8        | Die (determined by code)      |
| 9.  | 1      | C4FF-9        | Head                          |
| 10. | 2      | 519-38        | Bolt                          |
| 11. | 1      | C4FF-11       | Stud                          |
| 12. | 1      | 527-1         | Hydraulic Hose Assembly       |
| 13. | 1      | 526-4         | Hydraulic Pump                |
| 14. | 1      | B13R-A        | Metal Case                    |
| 15. | 1      | 519-34        | Bolt                          |