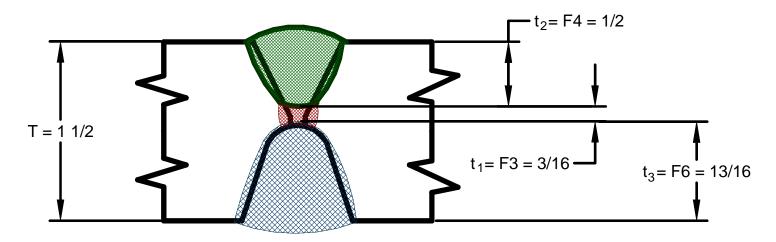

| Thickness of Test Coupon | Thickness of<br>Base Metal Qual | Thickness of Weld . Deposit Qual. |                                                                                       |
|--------------------------|---------------------------------|-----------------------------------|---------------------------------------------------------------------------------------|
| less than 1/16           | T to 2T                         | 2t                                |                                                                                       |
| 1/16 to 3/8              | 1/16 to 2T                      | 2t                                |                                                                                       |
| >3/8 to <3/4             | 3/16 to 2T                      | 2t                                |                                                                                       |
| 3/4 to <1 1/2            | 3/16 to 2T                      | 2t when t<3/4                     |                                                                                       |
|                          |                                 | 2T when t=/>3/4                   | T qual. = 3/16 to 8 inch                                                              |
| 1 1/2 and over           | 3/16 to 8                       | 2t when t<3/4<br>8 when t=/>3/4   | $t_1$ qual. (F3) = 3/8 inch<br>$t_2$ qual. (F4) = 1 inch<br>$t_2$ qual. (F6) = 8 inch |